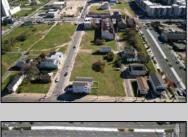

## **COMMENTS**

DEVELOPER/INVESTER ALERT! This single lot is located at 42 N. Massachusetts and is 35' x 100. There are several lots available on this block all zoned RM-1, a multifamily district established primarily to foster family-oriented options. This is a prime area to build in this a fresh concept in this hot market with the boardwalk, Ocean Casino and beach right down the street and Gardner's Basin/inlet nearby. Single lots for sale or any combination of multiple lots from Grammercy between N. Congress and N. Massachusetts. Call us for prior plans, we'll layout the possibilities for you. Don't miss this unique development opportunity!