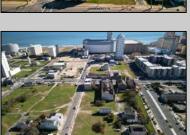

## **COMMENTS**

DEVELOPER/INVESTER ALERT! This single lot is located at 42 N. Massachusetts and is 35' x 100. There are several lots available on this block all zoned RM-1, a multifamily district established primarily to foster family-oriented options. This is a prime area to build in this a fresh concept in this hot market with the boardwalk, Ocean Casino and beach right down the street and Gardner's Basin/inlet nearby. Single lots for sale or any combination of multiple lots from Grammercy between N. Congress and N. Massachusetts. Call us for prior plans, we'll layout the possibilities for you. Don't miss this unique development opportunity!