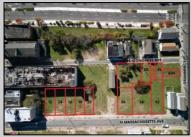

## **COMMENTS**

DEVELOPER/INVESTER ALERT! This single lot is located at 42 N. Massachusetts and is 35' x 100. There are several lots available on this block all zoned RM-1, a multifamily district established primarily to foster family-oriented options. This is a prime area to build in this a fresh concept in this hot market with the boardwalk, Ocean Casino and beach right down the street and Gardner's Basin/inlet nearby. Single lots for sale or any combination of multiple lots from Grammercy between N. Congress and N. Massachusetts. Call us for prior plans, we'll layout the possibilities for you. Don't miss this unique development opportunity!