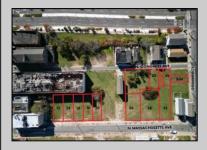

## **COMMENTS**

DEVELOPER/INVESTER ALERT! This single lot is located at 42 N. Massachusetts and is 35' x 100. There are several lots available on this block all zoned RM-1, a multifamily district established primarily to foster family-oriented options. This is a prime area to build in this a fresh concept in this hot market with the boardwalk, Ocean Casino and beach right down the street and Gardner's Basin/inlet nearby. Single lots for sale or any combination of multiple lots from Grammercy between N. Congress and N. Massachusetts. Call us for prior plans, we'll layout the possibilities for you. Don't miss this unique development opportunity!