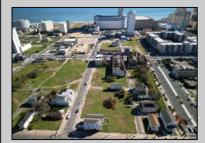

## COMMENTS

DEVELOPER/INVESTER ALERT! This single lot is located at 42 N. Massachusetts and is 35' x 100. There are several lots available on this block all zoned RM-1, a multifamily district established primarily to foster family-oriented options. This is a prime area to build in this a fresh concept in this hot market with the boardwalk, Ocean Casino and beach right down the street and Gardner's Basin/inlet nearby. Single lots for sale or any combination of multiple lots from Grammercy between N. Congress and N. Massachusetts. Call us for prior plans, we'll layout the possibilities for you. Don't miss this unique development opportunity! **PROPERTY DETAILS** 