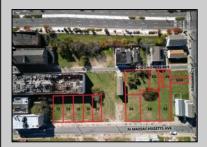

## **COMMENTS**

DEVELOPER/INVESTER ALERT! This single lot is located at 42 N. Massachusetts and is 35' x 100. There are several lots available on this block all zoned RM-1, a multifamily district established primarily to foster family-oriented options. This is a prime area to build in this a fresh concept in this hot market with the boardwalk, Ocean Casino and beach right down the street and Gardner's Basin/inlet nearby. Single lots for sale or any combination of multiple lots from Grammercy between N. Congress and N. Massachusetts. Call us for prior plans, we'll layout the possibilities for you. Don't miss this unique development opportunity!