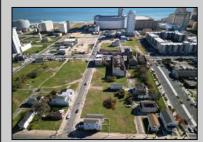

## COMMENTS

DEVELOPER/INVESTER ALERT! This single lot is located at 42 N. Massachusetts and is 35' x 100. There are several lots available on this block all zoned RM-1, a multifamily district established primarily to foster family-oriented options. This is a prime area to build in this a fresh concept in this hot market with the boardwalk, Ocean Casino and beach right down the street and Gardner's Basin/inlet nearby. Single lots for sale or any combination of multiple lots from Grammercy between N. Congress and N. Massachusetts. Call us for prior plans, we'll layout the possibilities for you. Don't miss this unique development opportunity!