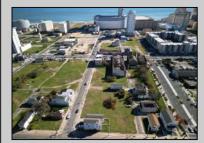

## COMMENTS

DEVELOPER/INVESTER ALERT! This single lot is located at 42 N. Massachusetts and is 35' x 100. There are several lots available on this block all zoned RM-1, a multifamily district established primarily to foster family-oriented options. This is a prime area to build in this a fresh concept in this hot market with the boardwalk, Ocean Casino and beach right down the street and Gardner's Basin/inlet nearby. Single lots for sale or any combination of multiple lots from Grammercy between N. Congress and N. Massachusetts. Call us for prior plans, we'll layout the possibilities for you. Don't miss this unique development opportunity! **PROPERTY DETAILS** 