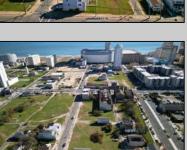

## **COMMENTS**

DEVELOPER/INVESTER ALERT! This single lot is located at 42 N. Massachusetts and is 35' x 100. There are several lots available on this block all zoned RM-1, a multifamily district established primarily to foster family-oriented options. This is a prime area to build in this a fresh concept in this hot market with the boardwalk, Ocean Casino and beach right down the street and Gardner's Basin/inlet nearby. Single lots for sale or any combination of multiple lots from Grammercy between N. Congress and N. Massachusetts. Call us for prior plans, we'll layout the possibilities for you. Don't miss this unique development opportunity!