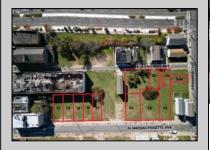

## **COMMENTS**

DEVELOPER/INVESTER ALERT! This single lot is located at 42 N. Massachusetts and is 35' x 100. There are several lots available on this block all zoned RM-1, a multifamily district established primarily to foster family-oriented options. This is a prime area to build in this a fresh concept in this hot market with the boardwalk, Ocean Casino and beach right down the street and Gardner's Basin/inlet nearby. Single lots for sale or any combination of multiple lots from Grammercy between N. Congress and N. Massachusetts. Call us for prior plans, we'll layout the possibilities for you. Don't miss this unique development opportunity!