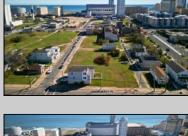

## **COMMENTS**

DEVELOPER/INVESTER ALERT! This single lot is located at 42 N. Massachusetts and is 35' x 100. There are several lots available on this block all zoned RM-1, a multifamily district established primarily to foster family-oriented options. This is a prime area to build in this a fresh concept in this hot market with the boardwalk, Ocean Casino and beach right down the street and Gardner's Basin/inlet nearby. Single lots for sale or any combination of multiple lots from Grammercy between N. Congress and N. Massachusetts. Call us for prior plans, we'll layout the possibilities for you. Don't miss this unique development opportunity!