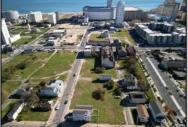

## **COMMENTS**

DEVELOPER/INVESTER ALERT! This single lot is located at 42 N. Massachusetts and is 35' x 100. There are several lots available on this block all zoned RM-1, a multifamily district established primarily to foster family-oriented options. This is a prime area to build in this a fresh concept in this hot market with the boardwalk, Ocean Casino and beach right down the street and Gardner's Basin/inlet nearby. Single lots for sale or any combination of multiple lots from Grammercy between N. Congress and N. Massachusetts. Call us for prior plans, we'll layout the possibilities for you. Don't miss this unique development opportunity!