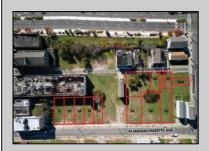

## **COMMENTS**

DEVELOPER/INVESTER ALERT! This single lot is located at 42 N. Massachusetts and is 35' x 100. There are several lots available on this block all zoned RM-1, a multifamily district established primarily to foster family-oriented options. This is a prime area to build in this a fresh concept in this hot market with the boardwalk, Ocean Casino and beach right down the street and Gardner's Basin/inlet nearby. Single lots for sale or any combination of multiple lots from Grammercy between N. Congress and N. Massachusetts. Call us for prior plans, we'll layout the possibilities for you. Don't miss this unique development opportunity!