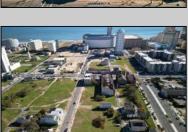

## **COMMENTS**

DEVELOPER/INVESTOR ALERT! These two adjoining lots are offered together for sale, 41 N. Congress (18x65') and 508 Grammercy Place (24'x87'). There are additional lots available on this block all zoned RM-1, a multifamily district established primarily to foster family-oriented options. This is a prime area to build a fresh concept in this hot market with the boardwalk, Ocean Casino and beach right down the street and Gardner's Basin/inlet nearby. Utilize a combination of parcels from Grammercy between N. Congress and N. Massachusetts. Call us for prior plans, we'll layout the possibilities for you. Don't miss this unique development opportunity!