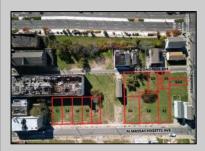

## **COMMENTS**

DEVELOPER/INVESTOR ALERT! These two adjoining lots are offered together for sale, 41 N. Congress (18x65') and 508 Grammercy Place (24'x87'). There are additional lots available on this block all zoned RM-1, a multifamily district established primarily to foster family-oriented options. This is a prime area to build a fresh concept in this hot market with the boardwalk, Ocean Casino and beach right down the street and Gardner's Basin/inlet nearby. Utilize a combination of parcels from Grammercy between N. Congress and N. Massachusetts. Call us for prior plans, we'll layout the possibilities for you. Don't miss this unique development opportunity!