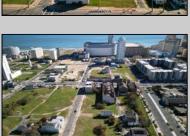

## **COMMENTS**

DEVELOPER/INVESTOR ALERT! These two adjoining lots are offered together for sale, 41 N. Congress (18x65') and 508 Grammercy Place (24'x87'). There are additional lots available on this block all zoned RM-1, a multifamily district established primarily to foster family-oriented options. This is a prime area to build a fresh concept in this hot market with the boardwalk, Ocean Casino and beach right down the street and Gardner's Basin/inlet nearby. Utilize a combination of parcels from Grammercy between N. Congress and N. Massachusetts. Call us for prior plans, we'll layout the possibilities for you. Don't miss this unique development opportunity!