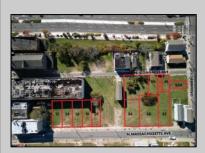

## **COMMENTS**

DEVELOPER/INVESTOR ALERT! These two adjoining lots are offered together for sale, 41 N. Congress (18x65') and 508 Grammercy Place (24'x87'). There are additional lots available on this block all zoned RM-1, a multifamily district established primarily to foster family-oriented options. This is a prime area to build a fresh concept in this hot market with the boardwalk, Ocean Casino and beach right down the street and Gardner's Basin/inlet nearby. Utilize a combination of parcels from Grammercy between N. Congress and N. Massachusetts. Call us for prior plans, we'll layout the possibilities for you. Don't miss this unique development opportunity!