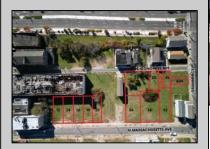

## **COMMENTS**

DEVELOPER/INVESTOR ALERT! These two adjoining lots are offered together for sale, 41 N. Congress (18x65') and 508 Grammercy Place (24'x87'). There are additional lots available on this block all zoned RM-1, a multifamily district established primarily to foster family-oriented options. This is a prime area to build a fresh concept in this hot market with the boardwalk, Ocean Casino and beach right down the street and Gardner's Basin/inlet nearby. Utilize a combination of parcels from Grammercy between N. Congress and N. Massachusetts. Call us for prior plans, we'll layout the possibilities for you. Don't miss this unique development opportunity!