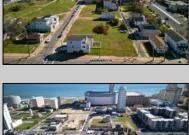

## **COMMENTS**

DEVELOPER/INVESTOR ALERT! These two adjoining lots are offered together for sale, 41 N. Congress (18x65') and 508 Grammercy Place (24'x87'). There are additional lots available on this block all zoned RM-1, a multifamily district established primarily to foster family-oriented options. This is a prime area to build a fresh concept in this hot market with the boardwalk, Ocean Casino and beach right down the street and Gardner's Basin/inlet nearby. Utilize a combination of parcels from Grammercy between N. Congress and N. Massachusetts. Call us for prior plans, we'll layout the possibilities for you. Don't miss this unique development opportunity!