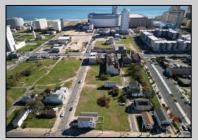

## **COMMENTS**

DEVELOPER/INVESTOR ALERT! These two adjoining lots are offered together for sale, 41 N. Congress (18x65') and 508 Grammercy Place (24'x87'). There are additional lots available on this block all zoned RM-1, a multifamily district established primarily to foster family-oriented options. This is a prime area to build a fresh concept in this hot market with the boardwalk, Ocean Casino and beach right down the street and Gardner's Basin/inlet nearby. Utilize a combination of parcels from Grammercy between N. Congress and N. Massachusetts. Call us for prior plans, we'll layout the possibilities for you. Don't miss this unique development opportunity!