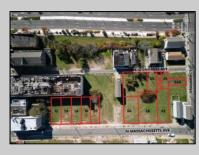

## COMMENTS

DEVELOPER/INVESTOR ALERT! These two adjoining lots are offered together for sale, 41 N. Congress (18x65') and 508 Grammercy Place (24'x87'). There are additional lots available on this block all zoned RM-1, a multifamily district established primarily to foster family-oriented options. This is a prime area to build a fresh concept in this hot market with the boardwalk, Ocean Casino and beach right down the street and Gardner's Basin/inlet nearby. Utilize a combination of parcels from Grammercy between N. Congress and N. Massachusetts. Call us for prior plans, we'll layout the possibilities for you. Don't miss this unique development opportunity!