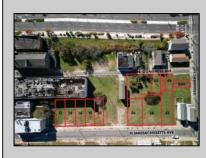

## COMMENTS

DEVELOPER/INVESTOR ALERT! These two adjoining lots are offered together for sale, 41 N. Congress (18x65') and 508 Grammercy Place (24'x87'). There are additional lots available on this block all zoned RM-1, a multifamily district established primarily to foster family-oriented options. This is a prime area to build a fresh concept in this hot market with the boardwalk, Ocean Casino and beach right down the street and Gardner's Basin/inlet nearby. Utilize a combination of parcels from Grammercy between N. Congress and N. Massachusetts. Call us for prior plans, we'll layout the possibilities for you. Don't miss this unique development opportunity!