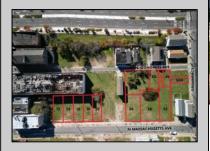

## **COMMENTS**

DEVELOPER/INVESTOR ALERT! These two adjoining lots are offered together for sale, 41 N. Congress (18x65') and 508 Grammercy Place (24'x87'). There are additional lots available on this block all zoned RM-1, a multifamily district established primarily to foster family-oriented options. This is a prime area to build a fresh concept in this hot market with the boardwalk, Ocean Casino and beach right down the street and Gardner's Basin/inlet nearby. Utilize a combination of parcels from Grammercy between N. Congress and N. Massachusetts. Call us for prior plans, we'll layout the possibilities for you. Don't miss this unique development opportunity!