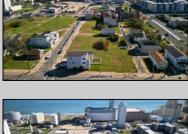

## **COMMENTS**

DEVELOPER/INVESTOR ALERT! These two adjoining lots are offered together for sale, 41 N. Congress (18x65') and 508 Grammercy Place (24'x87'). There are additional lots available on this block all zoned RM-1, a multifamily district established primarily to foster family-oriented options. This is a prime area to build a fresh concept in this hot market with the boardwalk, Ocean Casino and beach right down the street and Gardner's Basin/inlet nearby. Utilize a combination of parcels from Grammercy between N. Congress and N. Massachusetts. Call us for prior plans, we'll layout the possibilities for you. Don't miss this unique development opportunity!