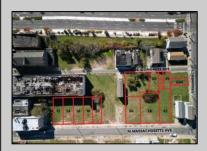

## **COMMENTS**

DEVELOPER/INVESTOR ALERT! These two adjoining lots are offered together for sale, 41 N. Congress (18x65') and 508 Grammercy Place (24'x87'). There are additional lots available on this block all zoned RM-1, a multifamily district established primarily to foster family-oriented options. This is a prime area to build a fresh concept in this hot market with the boardwalk, Ocean Casino and beach right down the street and Gardner's Basin/inlet nearby. Utilize a combination of parcels from Grammercy between N. Congress and N. Massachusetts. Call us for prior plans, we'll layout the possibilities for you. Don't miss this unique development opportunity!