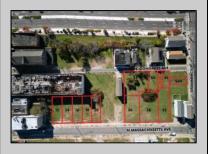

## **COMMENTS**

DEVELOPER/INVESTOR ALERT! These two adjoining lots are offered together for sale, 41 N. Congress (18x65') and 508 Grammercy Place (24'x87'). There are additional lots available on this block all zoned RM-1, a multifamily district established primarily to foster family-oriented options. This is a prime area to build a fresh concept in this hot market with the boardwalk, Ocean Casino and beach right down the street and Gardner's Basin/inlet nearby. Utilize a combination of parcels from Grammercy between N. Congress and N. Massachusetts. Call us for prior plans, we'll layout the possibilities for you. Don't miss this unique development opportunity!