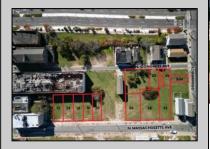

## **COMMENTS**

DEVELOPER/INVESTOR ALERT! These two adjoining lots are offered together for sale, 41 N. Congress (18x65') and 508 Grammercy Place (24'x87'). There are additional lots available on this block all zoned RM-1, a multifamily district established primarily to foster family-oriented options. This is a prime area to build a fresh concept in this hot market with the boardwalk, Ocean Casino and beach right down the street and Gardner's Basin/inlet nearby. Utilize a combination of parcels from Grammercy between N. Congress and N. Massachusetts. Call us for prior plans, we'll layout the possibilities for you. Don't miss this unique development opportunity!