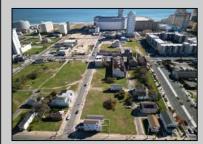

## COMMENTS

DEVELOPER/INVESTOR ALERT! These two adjoining lots are offered together for sale, 41 N. Congress (18x65') and 508 Grammercy Place (24'x87'). There are additional lots available on this block all zoned RM-1, a multifamily district established primarily to foster family-oriented options. This is a prime area to build a fresh concept in this hot market with the boardwalk, Ocean Casino and beach right down the street and Gardner's Basin/inlet nearby. Utilize a combination of parcels from Grammercy between N. Congress and N. Massachusetts. Call us for prior plans, we'll layout the possibilities for you. Don't miss this unique development opportunity!