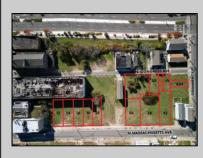

## COMMENTS

DEVELOPER/INVESTOR ALERT! These two adjoining lots are offered together for sale, 41 N. Congress (18x65') and 508 Grammercy Place (24'x87'). There are additional lots available on this block all zoned RM-1, a multifamily district established primarily to foster family-oriented options. This is a prime area to build a fresh concept in this hot market with the boardwalk, Ocean Casino and beach right down the street and Gardner's Basin/inlet nearby. Utilize a combination of parcels from Grammercy between N. Congress and N. Massachusetts. Call us for prior plans, we'll layout the possibilities for you. Don't miss this unique development opportunity!