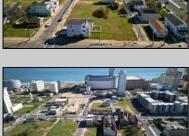

## **COMMENTS**

DEVELOPER/INVESTOR ALERT! These two adjoining lots are offered together for sale, 41 N. Congress (18x65') and 508 Grammercy Place (24'x87'). There are additional lots available on this block all zoned RM-1, a multifamily district established primarily to foster family-oriented options. This is a prime area to build a fresh concept in this hot market with the boardwalk, Ocean Casino and beach right down the street and Gardner's Basin/inlet nearby. Utilize a combination of parcels from Grammercy between N. Congress and N. Massachusetts. Call us for prior plans, we'll layout the possibilities for you. Don't miss this unique development opportunity!