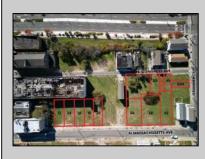

## COMMENTS

DEVELOPER/INVESTOR ALERT! These two adjoining lots are offered together for sale, 41 N. Congress (18x65') and 508 Grammercy Place (24'x87'). There are additional lots available on this block all zoned RM-1, a multifamily district established primarily to foster family-oriented options. This is a prime area to build a fresh concept in this hot market with the boardwalk, Ocean Casino and beach right down the street and Gardner's Basin/inlet nearby. Utilize a combination of parcels from Grammercy between N. Congress and N. Massachusetts. Call us for prior plans, we'll layout the possibilities for you. Don't miss this unique development opportunity!