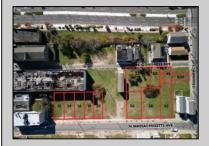

## **COMMENTS**

DEVELOPER/INVESTOR ALERT! These two adjoining lots are offered together for sale, 41 N. Congress (18x65') and 508 Grammercy Place (24'x87'). There are additional lots available on this block all zoned RM-1, a multifamily district established primarily to foster family-oriented options. This is a prime area to build a fresh concept in this hot market with the boardwalk, Ocean Casino and beach right down the street and Gardner's Basin/inlet nearby. Utilize a combination of parcels from Grammercy between N. Congress and N. Massachusetts. Call us for prior plans, we'll layout the possibilities for you. Don't miss this unique development opportunity!