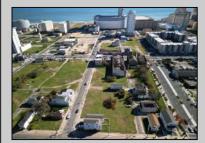

## COMMENTS

DEVELOPER/INVESTOR ALERT! These two adjoining lots are offered together for sale, 41 N. Congress (18x65') and 508 Grammercy Place (24'x87'). There are additional lots available on this block all zoned RM-1, a multifamily district established primarily to foster family-oriented options. This is a prime area to build a fresh concept in this hot market with the boardwalk, Ocean Casino and beach right down the street and Gardner's Basin/inlet nearby. Utilize a combination of parcels from Grammercy between N. Congress and N. Massachusetts. Call us for prior plans, we'll layout the possibilities for you. Don't miss this unique development opportunity!