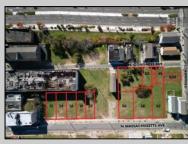

## COMMENTS

DEVELOPER/INVESTOR ALERT! These two adjoining lots are offered together for sale, 41 N. Congress (18x65') and 508 Grammercy Place (24'x87'). There are additional lots available on this block all zoned RM-1, a multifamily district established primarily to foster family-oriented options. This is a prime area to build a fresh concept in this hot market with the boardwalk, Ocean Casino and beach right down the street and Gardner's Basin/inlet nearby. Utilize a combination of parcels from Grammercy between N. Congress and N. Massachusetts. Call us for prior plans, we'll layout the possibilities for you. Don't miss this unique development opportunity!