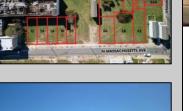

## COMMENTS

DEVELOPER/INVESTOR ALERT! These two adjoining lots are offered together for sale, 41 N. Congress (18x65') and 508 Grammercy Place (24'x87'). There are additional lots available on this block all zoned RM-1, a multifamily district established primarily to foster family-oriented options. This is a prime area to build a fresh concept in this hot market with the boardwalk, Ocean Casino and beach right down the street and Gardner's Basin/inlet nearby. Utilize a combination of parcels from Grammercy between N. Congress and N. Massachusetts. Call us for prior plans, we'll layout the possibilities for you. Don't miss this unique development opportunity!