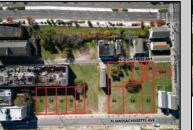

## COMMENTS

DEVELOPER/INVESTOR ALERT! These two adjoining lots are offered together for sale, 41 N. Congress (18x65') and 508 Grammercy Place (24'x87'). There are additional lots available on this block all zoned RM-1, a multifamily district established primarily to foster family-oriented options. This is a prime area to build a fresh concept in this hot market with the boardwalk, Ocean Casino and beach right down the street and Gardner's Basin/inlet nearby. Utilize a combination of parcels from Grammercy between N. Congress and N. Massachusetts. Call us for prior plans, we'll layout the possibilities for you. Don't miss this unique development opportunity!