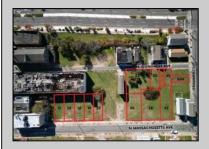

## **COMMENTS**

DEVELOPER/INVESTOR ALERT! These two adjoining lots are offered together for sale, 41 N. Congress (18x65') and 508 Grammercy Place (24'x87'). There are additional lots available on this block all zoned RM-1, a multifamily district established primarily to foster family-oriented options. This is a prime area to build a fresh concept in this hot market with the boardwalk, Ocean Casino and beach right down the street and Gardner's Basin/inlet nearby. Utilize a combination of parcels from Grammercy between N. Congress and N. Massachusetts. Call us for prior plans, we'll layout the possibilities for you. Don't miss this unique development opportunity!