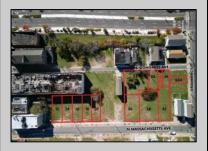

## **COMMENTS**

DEVELOPER/INVESTOR ALERT! These two adjoining lots are offered together for sale, 41 N. Congress (18x65') and 508 Grammercy Place (24'x87'). There are additional lots available on this block all zoned RM-1, a multifamily district established primarily to foster family-oriented options. This is a prime area to build a fresh concept in this hot market with the boardwalk, Ocean Casino and beach right down the street and Gardner's Basin/inlet nearby. Utilize a combination of parcels from Grammercy between N. Congress and N. Massachusetts. Call us for prior plans, we'll layout the possibilities for you. Don't miss this unique development opportunity!