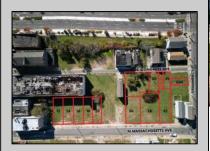

## **COMMENTS**

DEVELOPER/INVESTOR ALERT! These two adjoining lots are offered together for sale, 41 N. Congress (18x65') and 508 Grammercy Place (24'x87'). There are additional lots available on this block all zoned RM-1, a multifamily district established primarily to foster family-oriented options. This is a prime area to build a fresh concept in this hot market with the boardwalk, Ocean Casino and beach right down the street and Gardner's Basin/inlet nearby. Utilize a combination of parcels from Grammercy between N. Congress and N. Massachusetts. Call us for prior plans, we'll layout the possibilities for you. Don't miss this unique development opportunity!