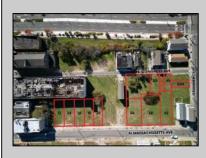

## COMMENTS

DEVELOPER/INVESTOR ALERT! These two adjoining lots are offered together for sale, 41 N. Congress (18x65') and 508 Grammercy Place (24'x87'). There are additional lots available on this block all zoned RM-1, a multifamily district established primarily to foster family-oriented options. This is a prime area to build a fresh concept in this hot market with the boardwalk, Ocean Casino and beach right down the street and Gardner's Basin/inlet nearby. Utilize a combination of parcels from Grammercy between N. Congress and N. Massachusetts. Call us for prior plans, we'll layout the possibilities for you. Don't miss this unique development opportunity!