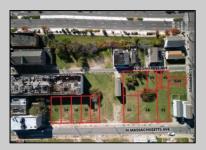

## **COMMENTS**

DEVELOPER/INVESTOR ALERT! These two adjoining lots are offered together for sale, 41 N. Congress (18x65') and 508 Grammercy Place (24'x87'). There are additional lots available on this block all zoned RM-1, a multifamily district established primarily to foster family-oriented options. This is a prime area to build a fresh concept in this hot market with the boardwalk, Ocean Casino and beach right down the street and Gardner's Basin/inlet nearby. Utilize a combination of parcels from Grammercy between N. Congress and N. Massachusetts. Call us for prior plans, we'll layout the possibilities for you. Don't miss this unique development opportunity!