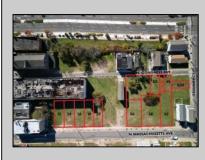

## COMMENTS

DEVELOPER/INVESTOR ALERT! These two adjoining lots are offered together for sale, 41 N. Congress (18x65') and 508 Grammercy Place (24'x87'). There are additional lots available on this block all zoned RM-1, a multifamily district established primarily to foster family-oriented options. This is a prime area to build a fresh concept in this hot market with the boardwalk, Ocean Casino and beach right down the street and Gardner's Basin/inlet nearby. Utilize a combination of parcels from Grammercy between N. Congress and N. Massachusetts. Call us for prior plans, we'll layout the possibilities for you. Don't miss this unique development opportunity!