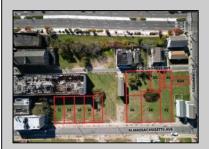

## **COMMENTS**

DEVELOPER/INVESTOR ALERT! These two adjoining lots are offered together for sale, 41 N. Congress (18x65') and 508 Grammercy Place (24'x87'). There are additional lots available on this block all zoned RM-1, a multifamily district established primarily to foster family-oriented options. This is a prime area to build a fresh concept in this hot market with the boardwalk, Ocean Casino and beach right down the street and Gardner's Basin/inlet nearby. Utilize a combination of parcels from Grammercy between N. Congress and N. Massachusetts. Call us for prior plans, we'll layout the possibilities for you. Don't miss this unique development opportunity!