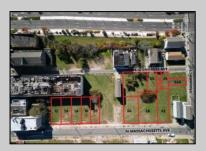

## **COMMENTS**

DEVELOPER/INVESTOR ALERT! These two adjoining lots are offered together for sale, 41 N. Congress (18x65') and 508 Grammercy Place (24'x87'). There are additional lots available on this block all zoned RM-1, a multifamily district established primarily to foster family-oriented options. This is a prime area to build a fresh concept in this hot market with the boardwalk, Ocean Casino and beach right down the street and Gardner's Basin/inlet nearby. Utilize a combination of parcels from Grammercy between N. Congress and N. Massachusetts. Call us for prior plans, we'll layout the possibilities for you. Don't miss this unique development opportunity!