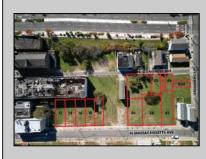

## COMMENTS

DEVELOPER/INVESTOR ALERT! These two adjoining lots are offered together for sale, 41 N. Congress (18x65') and 508 Grammercy Place (24'x87'). There are additional lots available on this block all zoned RM-1, a multifamily district established primarily to foster family-oriented options. This is a prime area to build a fresh concept in this hot market with the boardwalk, Ocean Casino and beach right down the street and Gardner's Basin/inlet nearby. Utilize a combination of parcels from Grammercy between N. Congress and N. Massachusetts. Call us for prior plans, we'll layout the possibilities for you. Don't miss this unique development opportunity!