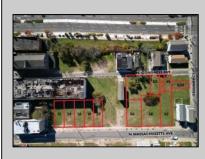

## COMMENTS

DEVELOPER/INVESTOR ALERT! These two adjoining lots are offered together for sale, 41 N. Congress (18x65') and 508 Grammercy Place (24'x87'). There are additional lots available on this block all zoned RM-1, a multifamily district established primarily to foster family-oriented options. This is a prime area to build a fresh concept in this hot market with the boardwalk, Ocean Casino and beach right down the street and Gardner's Basin/inlet nearby. Utilize a combination of parcels from Grammercy between N. Congress and N. Massachusetts. Call us for prior plans, we'll layout the possibilities for you. Don't miss this unique development opportunity!