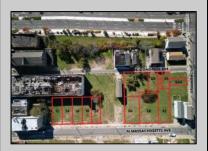

## **COMMENTS**

DEVELOPER/INVESTOR ALERT! These two adjoining lots are offered together for sale, 41 N. Congress (18x65') and 508 Grammercy Place (24'x87'). There are additional lots available on this block all zoned RM-1, a multifamily district established primarily to foster family-oriented options. This is a prime area to build a fresh concept in this hot market with the boardwalk, Ocean Casino and beach right down the street and Gardner's Basin/inlet nearby. Utilize a combination of parcels from Grammercy between N. Congress and N. Massachusetts. Call us for prior plans, we'll layout the possibilities for you. Don't miss this unique development opportunity!