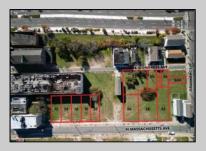

## **COMMENTS**

DEVELOPER/INVESTOR ALERT! These two adjoining lots are offered together for sale, 41 N. Congress (18x65') and 508 Grammercy Place (24'x87'). There are additional lots available on this block all zoned RM-1, a multifamily district established primarily to foster family-oriented options. This is a prime area to build a fresh concept in this hot market with the boardwalk, Ocean Casino and beach right down the street and Gardner's Basin/inlet nearby. Utilize a combination of parcels from Grammercy between N. Congress and N. Massachusetts. Call us for prior plans, we'll layout the possibilities for you. Don't miss this unique development opportunity!