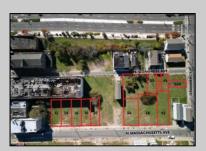

## **COMMENTS**

DEVELOPER/INVESTOR ALERT! This single lot is located at 12 N. Massachusetts and is 40' x 100'. There are several lots available on this block all zoned RM-1, a multifamily district established primarily to foster family-oriented options. This is a prime area to build in this a fresh concept in this hot market with the boardwalk, Ocean Casino and beach right down the street and Gardner's Basin/inlet nearby. Single lots for sale or any combination of multiple lots from Grammercy between N. Congress and N. Massachusetts. Call us for prior plans, we'll layout the possibilities for you. Don't miss this unique development opportunity!