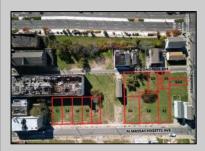

## **COMMENTS**

DEVELOPER/INVESTOR ALERT! This single lot is located at 12 N. Massachusetts and is 40' x 100'. There are several lots available on this block all zoned RM-1, a multifamily district established primarily to foster family-oriented options. This is a prime area to build in this a fresh concept in this hot market with the boardwalk, Ocean Casino and beach right down the street and Gardner's Basin/inlet nearby. Single lots for sale or any combination of multiple lots from Grammercy between N. Congress and N. Massachusetts. Call us for prior plans, we'll layout the possibilities for you. Don't miss this unique development opportunity!