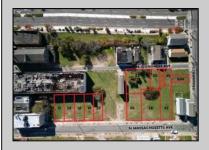

## **COMMENTS**

DEVELOPER/INVESTOR ALERT! This single lot is located at 12 N. Massachusetts and is 40' x 100'. There are several lots available on this block all zoned RM-1, a multifamily district established primarily to foster family-oriented options. This is a prime area to build in this a fresh concept in this hot market with the boardwalk, Ocean Casino and beach right down the street and Gardner's Basin/inlet nearby. Single lots for sale or any combination of multiple lots from Grammercy between N. Congress and N. Massachusetts. Call us for prior plans, we'll layout the possibilities for you. Don't miss this unique development opportunity!