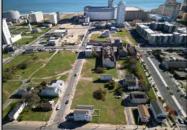

## **COMMENTS**

DEVELOPER/INVESTOR ALERT! This single lot is located at 12 N. Massachusetts and is 40' x 100'. There are several lots available on this block all zoned RM-1, a multifamily district established primarily to foster family-oriented options. This is a prime area to build in this a fresh concept in this hot market with the boardwalk, Ocean Casino and beach right down the street and Gardner's Basin/inlet nearby. Single lots for sale or any combination of multiple lots from Grammercy between N. Congress and N. Massachusetts. Call us for prior plans, we'll layout the possibilities for you. Don't miss this unique development opportunity!