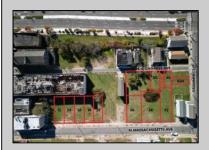

## **COMMENTS**

DEVELOPER/INVESTOR ALERT! This single lot is located at 12 N. Massachusetts and is 40' x 100'. There are several lots available on this block all zoned RM-1, a multifamily district established primarily to foster family-oriented options. This is a prime area to build in this a fresh concept in this hot market with the boardwalk, Ocean Casino and beach right down the street and Gardner's Basin/inlet nearby. Single lots for sale or any combination of multiple lots from Grammercy between N. Congress and N. Massachusetts. Call us for prior plans, we'll layout the possibilities for you. Don't miss this unique development opportunity!