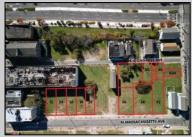

## **COMMENTS**

DEVELOPER/INVESTOR ALERT! This single lot is located at 12 N. Massachusetts and is 40' x 100'. There are several lots available on this block all zoned RM-1, a multifamily district established primarily to foster family-oriented options. This is a prime area to build in this a fresh concept in this hot market with the boardwalk, Ocean Casino and beach right down the street and Gardner's Basin/inlet nearby. Single lots for sale or any combination of multiple lots from Grammercy between N. Congress and N. Massachusetts. Call us for prior plans, we'll layout the possibilities for you. Don't miss this unique development opportunity!