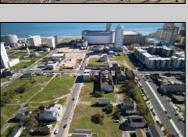

## **COMMENTS**

DEVELOPER/INVESTOR ALERT! This single lot is located at 12 N. Massachusetts and is 40' x 100'. There are several lots available on this block all zoned RM-1, a multifamily district established primarily to foster family-oriented options. This is a prime area to build in this a fresh concept in this hot market with the boardwalk, Ocean Casino and beach right down the street and Gardner's Basin/inlet nearby. Single lots for sale or any combination of multiple lots from Grammercy between N. Congress and N. Massachusetts. Call us for prior plans, we'll layout the possibilities for you. Don't miss this unique development opportunity!