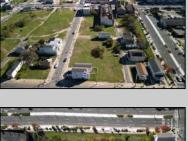

## **COMMENTS**

DEVELOPER/INVESTOR ALERT! This single lot is located at 12 N. Massachusetts and is 40' x 100'. There are several lots available on this block all zoned RM-1, a multifamily district established primarily to foster family-oriented options. This is a prime area to build in this a fresh concept in this hot market with the boardwalk, Ocean Casino and beach right down the street and Gardner's Basin/inlet nearby. Single lots for sale or any combination of multiple lots from Grammercy between N. Congress and N. Massachusetts. Call us for prior plans, we'll layout the possibilities for you. Don't miss this unique development opportunity!