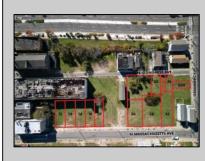

## COMMENTS

DEVELOPER/INVESTOR ALERT! This single lot is located at 12 N. Massachusetts and is 40' x 100'. There are several lots available on this block all zoned RM-1, a multifamily district established primarily to foster family-oriented options. This is a prime area to build in this a fresh concept in this hot market with the boardwalk, Ocean Casino and beach right down the street and Gardner's Basin/inlet nearby. Single lots for sale or any combination of multiple lots from Grammercy between N. Congress and N. Massachusetts. Call us for prior plans, we'll layout the possibilities for you. Don't miss this unique development opportunity! **PROPERTY DETAILS** 