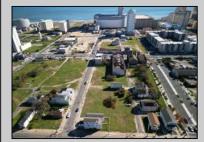

## COMMENTS

DEVELOPER/INVESTOR ALERT! This single lot is located at 12 N. Massachusetts and is 40' x 100'. There are several lots available on this block all zoned RM-1, a multifamily district established primarily to foster family-oriented options. This is a prime area to build in this a fresh concept in this hot market with the boardwalk, Ocean Casino and beach right down the street and Gardner's Basin/inlet nearby. Single lots for sale or any combination of multiple lots from Grammercy between N. Congress and N. Massachusetts. Call us for prior plans, we'll layout the possibilities for you. Don't miss this unique development opportunity! **PROPERTY DETAILS** 