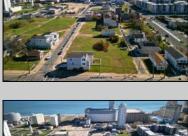

## **COMMENTS**

DEVELOPER/INVESTOR ALERT! This single lot is located at 12 N. Massachusetts and is 40' x 100'. There are several lots available on this block all zoned RM-1, a multifamily district established primarily to foster family-oriented options. This is a prime area to build in this a fresh concept in this hot market with the boardwalk, Ocean Casino and beach right down the street and Gardner's Basin/inlet nearby. Single lots for sale or any combination of multiple lots from Grammercy between N. Congress and N. Massachusetts. Call us for prior plans, we'll layout the possibilities for you. Don't miss this unique development opportunity!