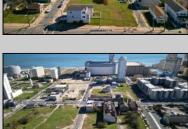

## **COMMENTS**

DEVELOPER/INVESTOR ALERT! This single lot is located at 12 N. Massachusetts and is 40' x 100'. There are several lots available on this block all zoned RM-1, a multifamily district established primarily to foster family-oriented options. This is a prime area to build in this a fresh concept in this hot market with the boardwalk, Ocean Casino and beach right down the street and Gardner's Basin/inlet nearby. Single lots for sale or any combination of multiple lots from Grammercy between N. Congress and N. Massachusetts. Call us for prior plans, we'll layout the possibilities for you. Don't miss this unique development opportunity!