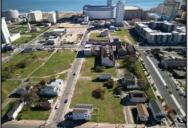

## **COMMENTS**

DEVELOPER/INVESTOR ALERT! This single lot is located at 12 N. Massachusetts and is 40' x 100'. There are several lots available on this block all zoned RM-1, a multifamily district established primarily to foster family-oriented options. This is a prime area to build in this a fresh concept in this hot market with the boardwalk, Ocean Casino and beach right down the street and Gardner's Basin/inlet nearby. Single lots for sale or any combination of multiple lots from Grammercy between N. Congress and N. Massachusetts. Call us for prior plans, we'll layout the possibilities for you. Don't miss this unique development opportunity!