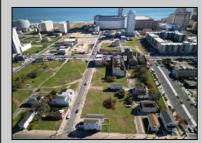

## COMMENTS

DEVELOPER/INVESTOR ALERT! This single lot is located at 12 N. Massachusetts and is 40' x 100'. There are several lots available on this block all zoned RM-1, a multifamily district established primarily to foster family-oriented options. This is a prime area to build in this a fresh concept in this hot market with the boardwalk, Ocean Casino and beach right down the street and Gardner's Basin/inlet nearby. Single lots for sale or any combination of multiple lots from Grammercy between N. Congress and N. Massachusetts. Call us for prior plans, we'll layout the possibilities for you. Don't miss this unique development opportunity!