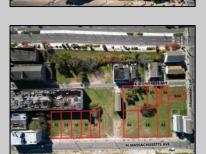

Berger Realty, Inc 1330 Bay Avenue Ocean City, NJ 08226 609-391-1330/609-391-1300

info@bergerrealty.com

12 Massachusetts Atlantic City, NJ 08401

Asking \$100,000.00

## **COMMENTS**

DEVELOPER/INVESTOR ALERT! This single lot is located at 12 N. Massachusetts and is 40' x 100'. There are several lots available on this block all zoned RM-1, a multifamily district established primarily to foster family-oriented options. This is a prime area to build in this a fresh concept in this hot market with the boardwalk, Ocean Casino and beach right down the street and Gardner's Basin/inlet nearby. Single lots for sale or any combination of multiple lots from Grammercy between N. Congress and N. Massachusetts. Call us for prior plans, we'll layout the possibilities for you. Don't miss this unique development opportunity!