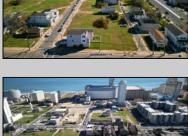

## **COMMENTS**

DEVELOPER/INVESTOR ALERT! This single lot is located at 12 N. Massachusetts and is 40' x 100'. There are several lots available on this block all zoned RM-1, a multifamily district established primarily to foster family-oriented options. This is a prime area to build in this a fresh concept in this hot market with the boardwalk, Ocean Casino and beach right down the street and Gardner's Basin/inlet nearby. Single lots for sale or any combination of multiple lots from Grammercy between N. Congress and N. Massachusetts. Call us for prior plans, we'll layout the possibilities for you. Don't miss this unique development opportunity!