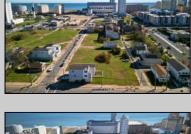

## **COMMENTS**

DEVELOPER/INVESTOR ALERT! This single lot is located at 12 N. Massachusetts and is 40' x 100'. There are several lots available on this block all zoned RM-1, a multifamily district established primarily to foster family-oriented options. This is a prime area to build in this a fresh concept in this hot market with the boardwalk, Ocean Casino and beach right down the street and Gardner's Basin/inlet nearby. Single lots for sale or any combination of multiple lots from Grammercy between N. Congress and N. Massachusetts. Call us for prior plans, we'll layout the possibilities for you. Don't miss this unique development opportunity!