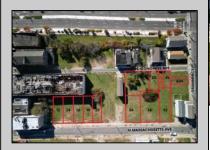

## **COMMENTS**

DEVELOPER/INVESTOR ALERT! This single lot is located at 12 N. Massachusetts and is 40' x 100'. There are several lots available on this block all zoned RM-1, a multifamily district established primarily to foster family-oriented options. This is a prime area to build in this a fresh concept in this hot market with the boardwalk, Ocean Casino and beach right down the street and Gardner's Basin/inlet nearby. Single lots for sale or any combination of multiple lots from Grammercy between N. Congress and N. Massachusetts. Call us for prior plans, we'll layout the possibilities for you. Don't miss this unique development opportunity!