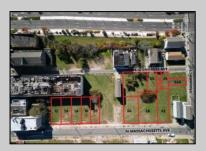

## **COMMENTS**

DEVELOPER/INVESTOR ALERT! This single lot is located at 12 N. Massachusetts and is 40' x 100'. There are several lots available on this block all zoned RM-1, a multifamily district established primarily to foster family-oriented options. This is a prime area to build in this a fresh concept in this hot market with the boardwalk, Ocean Casino and beach right down the street and Gardner's Basin/inlet nearby. Single lots for sale or any combination of multiple lots from Grammercy between N. Congress and N. Massachusetts. Call us for prior plans, we'll layout the possibilities for you. Don't miss this unique development opportunity!