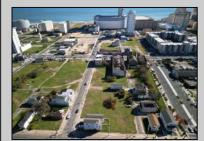

## COMMENTS

DEVELOPER/INVESTOR ALERT! This single lot is located at 12 N. Massachusetts and is 40' x 100'. There are several lots available on this block all zoned RM-1, a multifamily district established primarily to foster family-oriented options. This is a prime area to build in this a fresh concept in this hot market with the boardwalk, Ocean Casino and beach right down the street and Gardner's Basin/inlet nearby. Single lots for sale or any combination of multiple lots from Grammercy between N. Congress and N. Massachusetts. Call us for prior plans, we'll layout the possibilities for you. Don't miss this unique development opportunity!